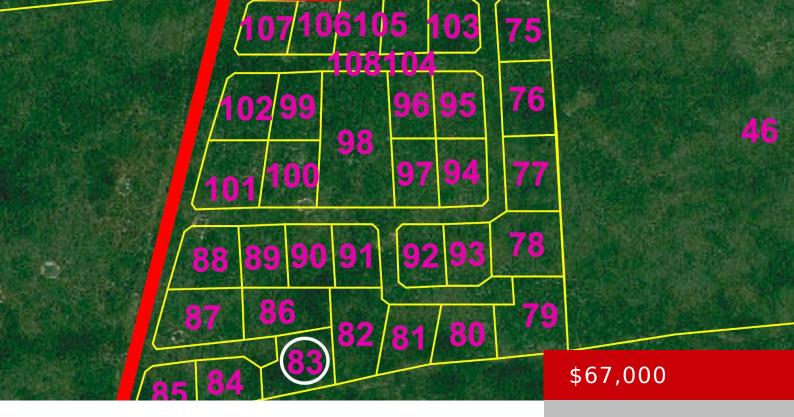

### **RESIDENCES AT STAMER'S HILL**

https://kwturksandcaicos.com

This wonderful 0.25-acre residential lot is located in the desirable subdivision of Residences at Stamer's Hill. Situated on a quiet cul-de-sac with only five neighboring homes, this is an excellent location to build your dream home.