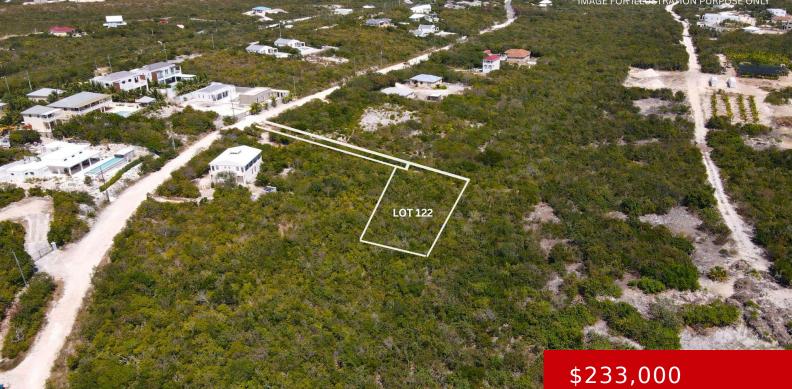

#### **RESIDENTIAL LOT FLAME TREE CIRCLE**

https://kwturksandcaicos.com

This 0.27-acre lot is situated on Flame Tree Circle, a wellestablished neighborhood with beautiful residential homes. Long Bay is rapidly growing and emerging as a sought-after destination for vacation rentals. The Long Bay beach is a popular spot for kiteboarding and surfing, making this location ideal for those seeking a vibrant, active coastal lifestyle. Don't [...]

### Basics

Type: Vacant Land (Res/Unzoned) Lot size: 11761 acres Island: Providenciales Date Listed: 2025-03-06T00:00:00