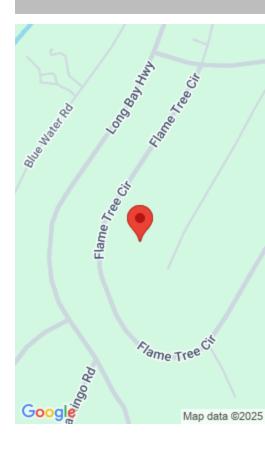

#### **RESIDENTIAL LOT FLAME TREE CIRCLE**

https://kwturksandcaicos.com

This 0.27-acre lot is situated on Flame Tree Circle, a wellestablished neighborhood with beautiful residential homes. Long Bay is rapidly growing and emerging as a sought-after destination for vacation rentals. The Long Bay beach is a popular spot for kiteboarding and surfing, making this location ideal for those seeking a vibrant, active coastal lifestyle. Don't [...]