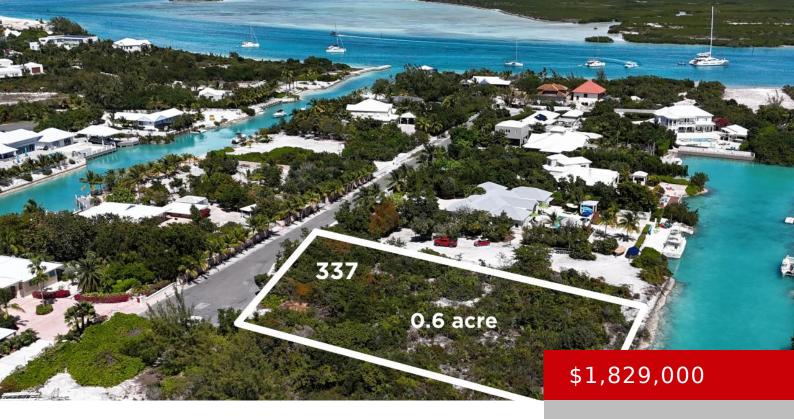

### SANTA MARIA LANE LEEWARD CANAL

https://kwturksandcaicos.com

Discover this unmatched 0.6-acre waterfront parcel in the coveted Leeward neighbourhood of Providenciales. Offering 103 feet of water frontage and 100 feet of road access, this property stands ready for the discerning buyer aiming to create a luxury canal front residence. Located at a serene cul-de-sac, this plot presents a rare chance to join an [...]

### **Basics**

Type: Vacant Land (Res/Unzoned)

Lot size: 26136 acres Island: Providenciales

**Date Listed:** 2024-02-22T00:00:00

**Status:** Active

**Currency: USD** 

Sale or Rent: For Sale

MLS ID: 2400258