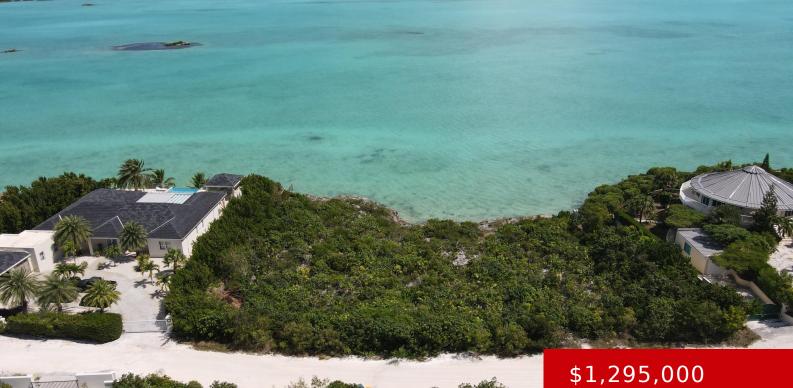

## SANTUARY LANE .74 ACRE LOT 60400/34

https://kwturksandcaicos.com

This rare .74-acre parcel offers an extraordinary opportunity to own a piece of paradise in the highly sought-after Chalk Sound area. With an impressive 197 feet of shoreline directly on Chalk Sound National Park, this property provides stunning panoramic views of the crystal-clear, turquoise waters that the Turks and Caicos Islands are renowned for. Located [...]