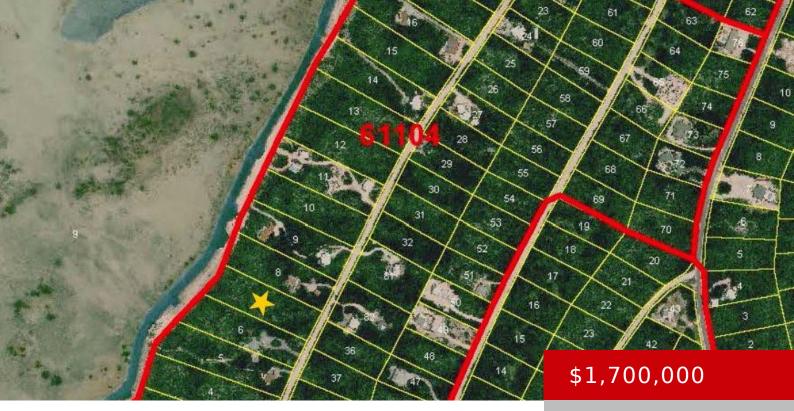

# SEA SAGE ROAD IN LONG BAY HILLS PROPERTY

https://kwturksandcaicos.com

Beautiful 1.79 Acres Canal off Sea Sage Road in the Long Bay Subdivision with tremendous view of both the Northern and Southern Shoreline. This Lot has an elevation of approximately 65 feet above sea level and gradually slopes down to a 5 feet elevated Canal front with approximately 150 feet of water frontage. Long Bay [...]