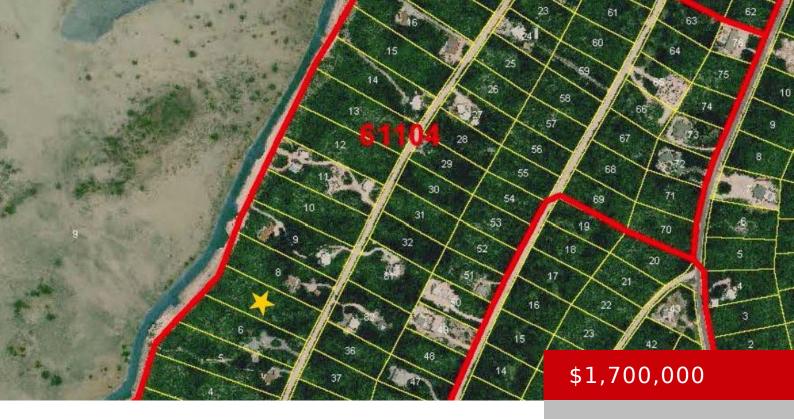

# SEA SAGE ROAD IN LONG BAY HILLS PROPERTY

https://kwturksandcaicos.com

Beautiful 1.79 Acres Canal off Sea Sage Road in the Long Bay Subdivision with tremendous view of both the Northern and Southern Shoreline. This Lot has an elevation of approximately 65 feet above sea level and gradually slopes down to a 5 feet elevated Canal front with approximately 150 feet of water frontage. Long Bay [...]

### **Basics**

Type: Vacant Land (Res/Unzoned)

Lot size: 77972 acres Island: Providenciales

**Date Listed:** 2024-02-10T00:00:00

**Status:** Active

**Currency: USD** 

Sale or Rent: For Sale

**MLS ID:** 2400156

# **Building Details**

View: Canal Front

Call us now

Phone: (649)-946-5945 Email: sales@kw.tc

Address: Turks & Caicos Islands