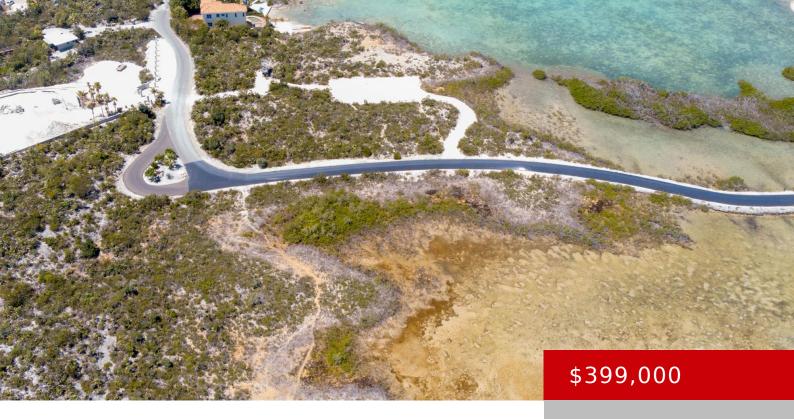

#### SILLY CREEK ESTATE & MARINA CO.

https://kwturksandcaicos.com

Unique waterfront lot with ocean view, in the most sought after Silly Creek Estates and Marina enclave, next to multi million dollar homes. It is on a tidal pool with over 200 feet of water front and 287 feet of street frontage. This lot is located adjacent to the old Dick Clark's house next to [...]

# **Building Details**

View: Ocean View