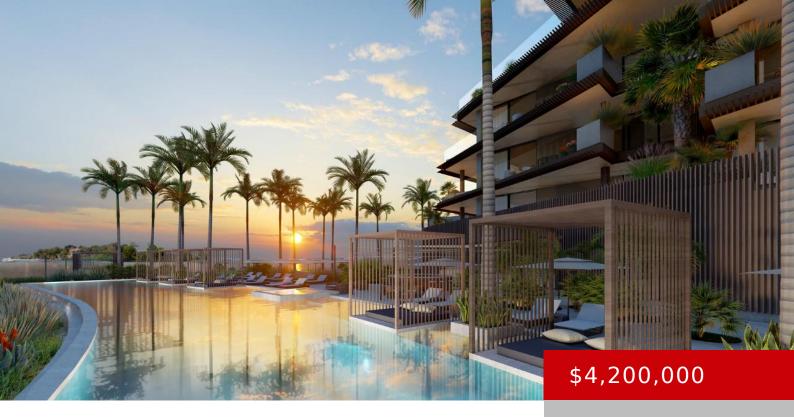

### SKY VILLA 2E - ARC - SOUTH BANK ARC

https://kwturksandcaicos.com

Sky Villa 2E â Arc, South Bankâ Sinal offering, is a ground-breaking six-story residential building, taking its prominent position at the gateway to South Bank. At home in their dramatic setting, a limited collection of 17 exceptional Sky Villas welcome all-encompassing views of the Caicos Banks and the everchanging scene of the vibrant South Bank [...]

### **Basics**

Type: Condo Status: Active

Bedrooms: 3 beds Bathrooms: 4 baths

Half baths: 1 half bath Area: 5210 sq ft

Year built: 2025 Currency: USD

**Island:** Providenciales **Lot:** 2E

**Subdivision:** South Bank Development **Sale or Rent:** For Sale

# **Building Details**

Foundation: Slab Construction: Concrete

View: Beach Front, Ocean View, Pool View, Salina, Waterfront