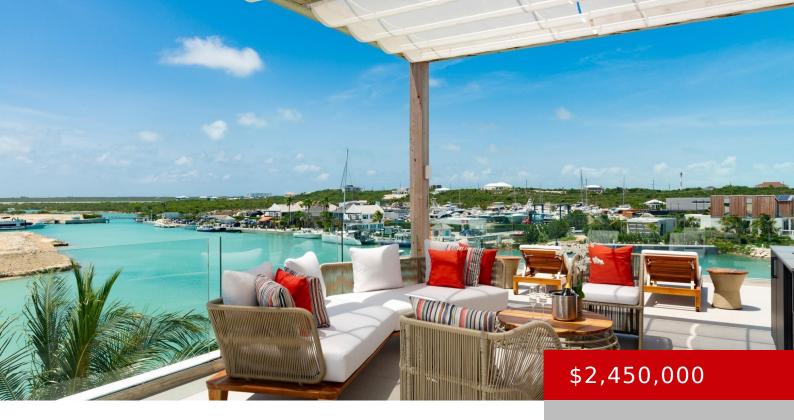

### **SOUTH BANK BOATHOUSE E1**

https://kwturksandcaicos.com

Door to shore living for a relaxed life on the water. The Boathouses at South Bank are a village-style community located on the marina waterfront with each residence having boat dockage for boats up to 26 ft in length and full access to resort amenities. Boathouse E1 is a 2-bedroom plus rooftop corner unit and [...]

## **Basics**

**Type:** Condo **Status:** Active

**Bedrooms: 2** beds **Bathrooms: 3** baths

Half baths: 1 half bathArea: 2559 sq ftYear built: 2023Currency: USD

Island: Providenciales Lot: 331

**Subdivision:** South Bank Development **Sale or Rent:** For Sale

# **Building Details**

Foundation: Other - See Remarks Construction: Concrete

View: Waterfront