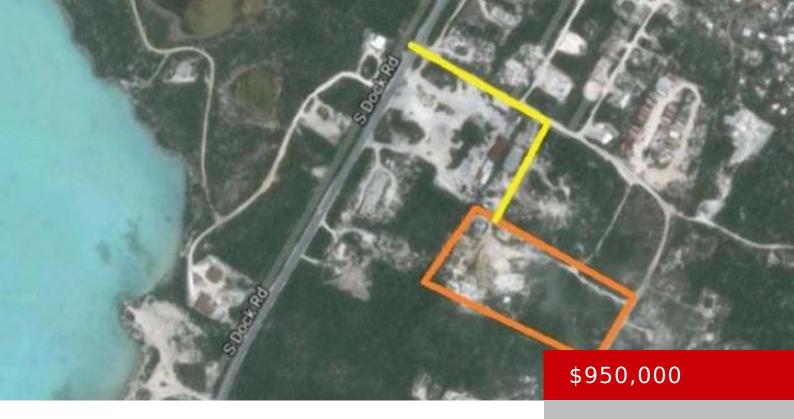

## **SOUTH DOCK ROAD**

https://kwturksandcaicos.com

2- lots located off South Dock Road. Lots 124 comprises 2.18 acres and has two small buildings erected on it. Lot 125 is 2.50 acres in size and is vacant. These lots are ideally suited for an industrial development or can be used for a multi family development project. The owner may also sell these [...]