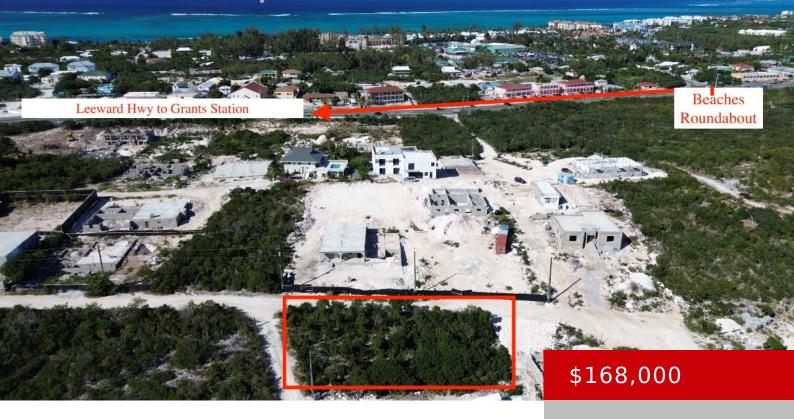

## **TESSIRE LANE OCEAN VIEW**

https://kwturksandcaicos.com

Nestled within a fact developing community this elevated lot offers views beyond Juba Salina to the ocean. Great for a starter home and guest house or duplex to create an income opportunity to your residence. With limited offerings within this range, this is ready for the first qualified and well deserving buyer.

## **Basics**

Type: Vacant Land (Res/Unzoned)

Lot size: 10890 acres Island: Providenciales

**Date Listed:** 2024-01-24T00:00:00

Status: Active

**Currency:** USD

Sale or Rent: For Sale

MLS ID: 2400082

## **Building Details**

View: Hilltop,Ocean View,Salina

Call us now

Phone: (649)-946-5945 Email: sales@kw.tc

Address: Turks & Caicos Islands