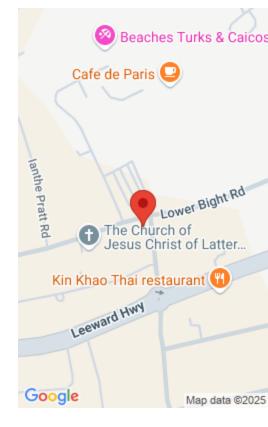

### THE BIGHT AND BEACH ROAD

https://kwturksandcaicos.com

Location is key!!! Don't miss out on owning this amazing lot which has lot of potential. Being one of the main gateways to all the hotels throughout Grace Bay. Let's chat about it.

## **Basics**

Type: Vacant Land (Res/Unzoned)

Lot size: 16553 acres Island: Providenciales

Date Listed: 2024-12-17T00:00:00

**Status:** Active

**Currency:** USD

Sale or Rent: For Sale

**MLS ID:** 2401148