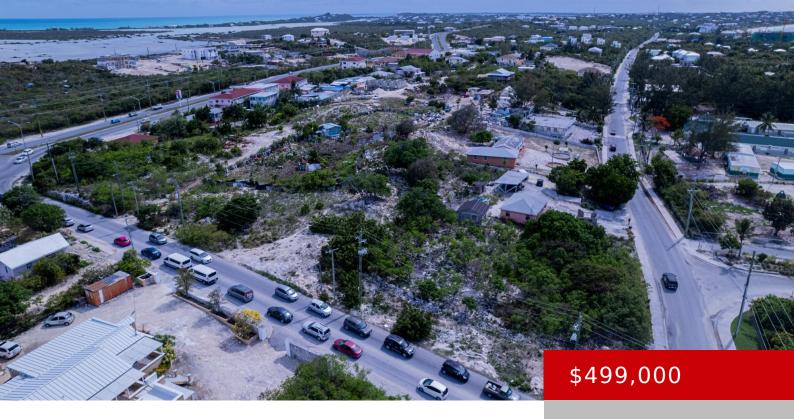

### THE BIGHT AND BEACH ROAD

https://kwturksandcaicos.com

Location is key!!! Don't miss out on owning this amazing lot which has lot of potential. Being one of the main gateways to all the hotels throughout Grace Bay. Let's chat about it.

## **Basics**

Type: Vacant Land (Res/Unzoned)

Lot size: 16553 acres Island: Providenciales

Date Listed: 2024-12-17T00:00:00

**Status:** Active

**Currency:** USD

Sale or Rent: For Sale

**MLS ID:** 2401148