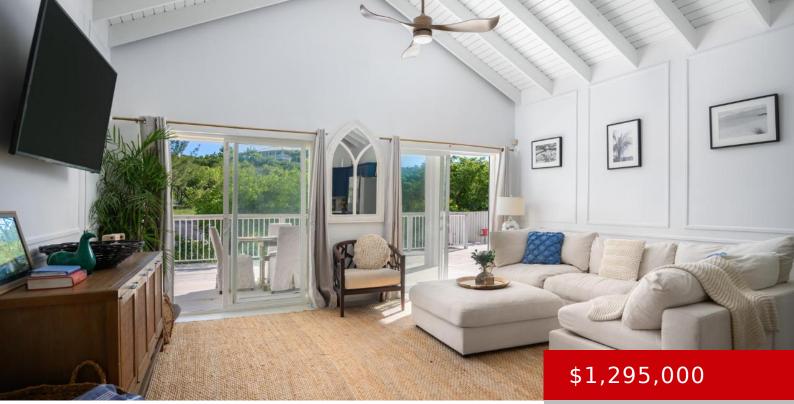

#### THE BOAT HOUSE https://kwturksandcaicos.com

Located in the heart of Thompsonâ<sup>[]</sup> S Cove, this quaint home boasts an impressive 300 feet of canal frontage. Owners of The Boat House will enjoy the ability to have a dock in a safe harbour and access to Provoâ<sup>[]</sup> S North Shore, as well as the enjoyment of paddle-boarding, kayaking, and even snorkeling in the calm [...]

- 3 heds
- 2 baths
- Single Family Home
- Active
- 2400 sq ft

### Basics

Type: Single Family Home Bedrooms: 3 beds Half baths: 0 half baths Lot size: 34848 acres Currency: USD Sale or Rent: For Sale MLS ID: 2300516

Status: Active Bathrooms: 2 baths Area: 2400 sq ft Year built: 2018 Island: Providenciales Date Listed: 2023-07-24T00:00:00