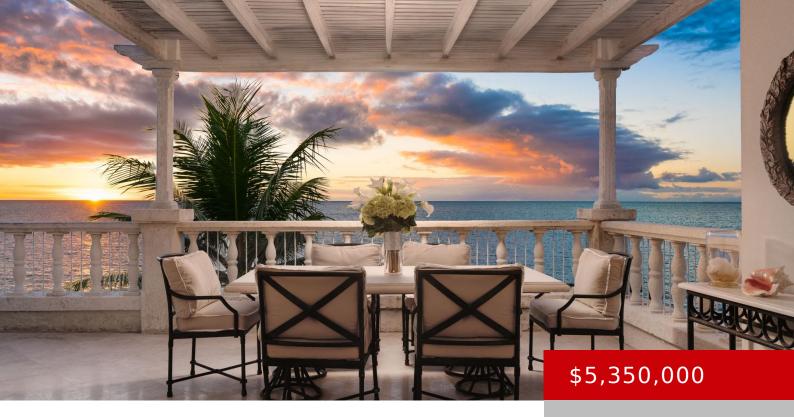

### THE PALMS

https://kwturksandcaicos.com

PH 1504/5/6 is widely celebrated as the best-in-class Penthouse at the award-winning Palms. Situated on the spectacular west corner of the Palmsâ beachfront eastern building 1, dramatic sunset and ocean views abound. The residence is one-of-a-kind with 180 degree western-facing views of Grace Bay Beach. Greeted to the top floor via an exclusive landing off [...]

# **Building Details**

Sale or Rent: For Sale

Foundation: Slab Construction: Block, Concrete

View: Beach Front, Ocean Front, Ocean View, Waterfront