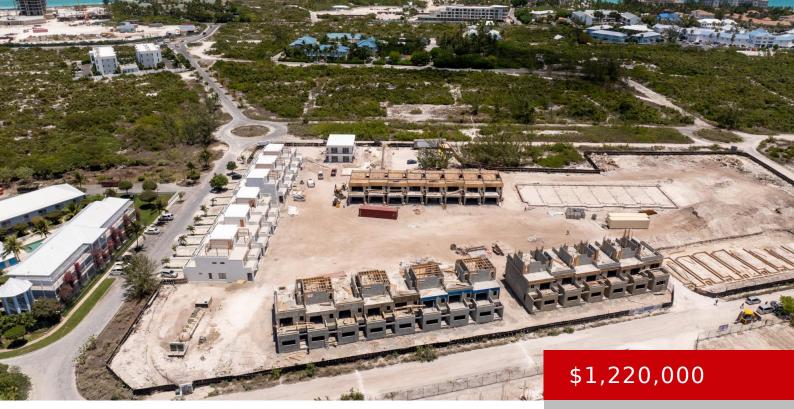

THE PARK AT GRACE BAY -

https://kwturksandcaicos.com

The Launch of a new luxury resort development in Central Grace Bay – Building 2 – Unit D204 is located in Phase 2 of The Park Townhomes nestled amidst the renowned Grace Bay area of Providenciales and the vibrant heart of its bustling strip, emerges an unparalleled residential sanctuary. Discover the epitome of luxury living [...]

## Basics

Type: Condo Bedrooms: 3 beds Half baths: 0 half baths Lot size: 252648 acres Currency: USD Sale or Rent: For Sale MLS ID: 2500251 Status: Active Bathrooms: 3 baths Area: 2446 sq ft Year built: 2025 Island: Providenciales Date Listed: 2025-03-22T00:00:00

# **Building Details**

Foundation: Slab View: Garden View,Pool View Parking: Parking Space(s) Construction: Block Floor covering: 3