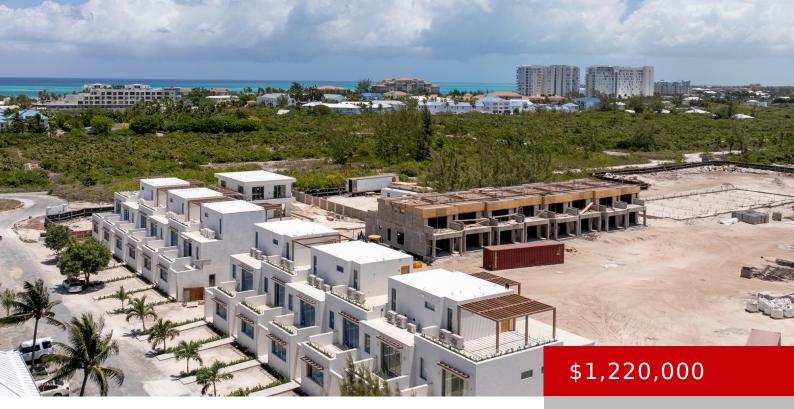

THE PARK AT GRACE BY – https://kwturksandcaicos.com

The Launch of a new luxury resort development in Central Grace Bay – Building 2 – Unit D206 is located in Phase 2 of The Park Townhomes nestled amidst the renowned Grace Bay area of Providenciales and the vibrant heart of its bustling strip, emerges an unparalleled residential sanctuary. Discover the epitome of luxury living [...]

- 3 beds
- 3 baths
- Condo
- Active
- 2446 sq ft

## Basics

Type: Condo Bedrooms: 3 beds Half baths: 0 half baths Lot size: 252648 acres Currency: USD Sale or Rent: For Sale MLS ID: 2500250 Status: Active Bathrooms: 3 baths Area: 2446 sq ft Year built: 2025 Island: Providenciales Date Listed: 2025-03-22T00:00:00