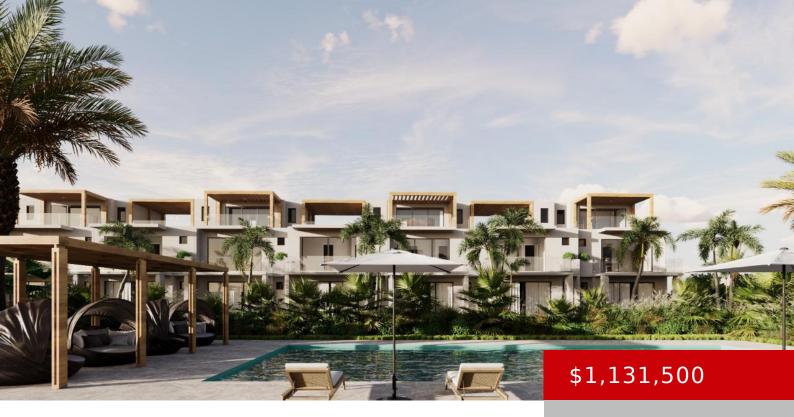

## THE PARK TOWNHOMES

https://kwturksandcaicos.com

The Launch of a new luxury resort development in Central Grace Bay – Building 3 – Unit A306 is located in Phase 1 of The Park Townhomes nestled amidst the renowned Grace Bay area of Providenciales and the vibrant heart of its bustling strip, emerges an unparalleled residential sanctuary. Discover the epitome of luxury living [...]

## **Basics**

Type: Condo Status: Active

**Bedrooms: 3** beds **Bathrooms: 4** baths

Half baths: 0 half baths Area: 2655 sq ft
Lot size: 252648 acres Year built: 2025

**Currency:** USD **Island:** Providenciales

# **Amenities & Features**

**Laundry:** Washer/Dryer **Sewer:** Treatment

**Style:** 3 Storey **Air conditioning (Condo):** Split

Water: City Water Outdoor Area (Condo): Balcony, Fenced, Fitness

Centre, Patio, Pool Inground, Porch