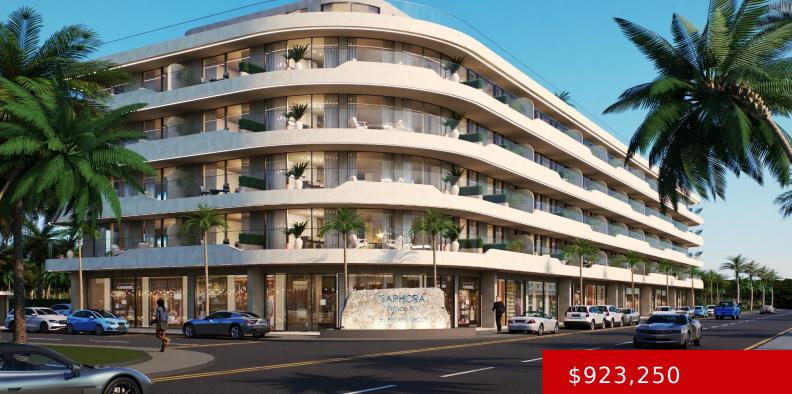

**THE SAPHORA GRACE BAY-103** 

https://kwturksandcaicos.com

Presenting Saphora, a distinctive mixed-use community rising in the lively center of Grace Bay, Providenciales. Designed to capture the spirit of contemporary island life, Saphora brings together private residences, thoughtfully chosen shops, and inviting dining spots, all within easy reach of Grace Bay Beachâ ]] s world-famous shoreline. The development includes 44 residences in a mix of [...]

## Basics

Type: Condo Bedrooms: 1 bed Half baths: 0 half baths Lot size: 43996 acres Currency: USD Lot: . Sale or Rent: For Sale MLS ID: 2500566 Status: Active Bathrooms: 1 bath Area: 1087 sq ft Year built: 2026 Island: Providenciales Subdivision: 134 Date Listed: 2025-07-18T00:00:00

# **Building Details**

Foundation: Slab View: Garden View,Ocean View,Pool View,Grace Bay Road Parking: Parking Space(s) **Construction:** Block,Concrete **Floor covering:** 6