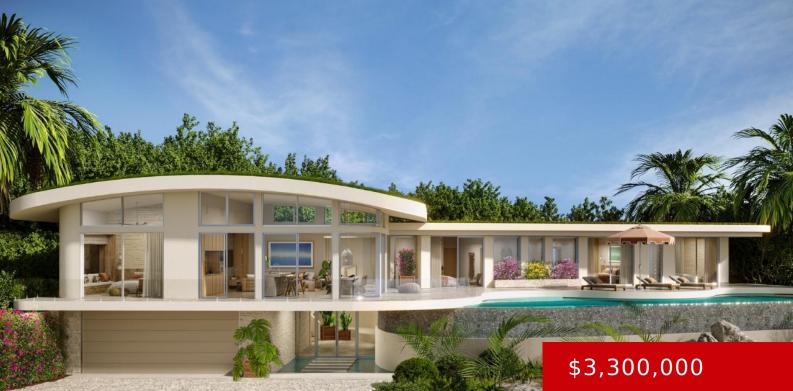

### THE SUMMIT - BLUE MOUNTAIN OCEAN VIEW

https://kwturksandcaicos.com

Welcome to Summit Villa 2, an exquisite estate occupying a spacious private lot in one of the most sought-after locations in Providenciales. At some 94â above sea level, and with 180-degree ocean views from both its Great Room and each of its 3 (or 4) ensuite bedrooms, Villa 2 delivers indoor/outdoor Island living personifying refined [...]

- 5 hath
- Single Family Home
- Active
- 6793 sq ft

# Basics

Type: Single Family Home Bedrooms: 4 beds Half baths: 1 half bath Lot size: 15246 acres Currency: USD Subdivision: The Summit Date Listed: 2024-03-21T00:00:00 Status: Active Bathrooms: 5 baths Area: 6793 sq ft Year built: 2026 Island: Providenciales Sale or Rent: For Sale MLS ID: 2400323

# **Building Details**

Foundation: Other - See Remarks View: Ocean View **Construction:** Block,Brick,Concrete,Siding,Steel,Other - See Remarks

# **Amenities & Features**

Sewer: Septic Tank Pets Allowed: Yes Style: Pre-construction