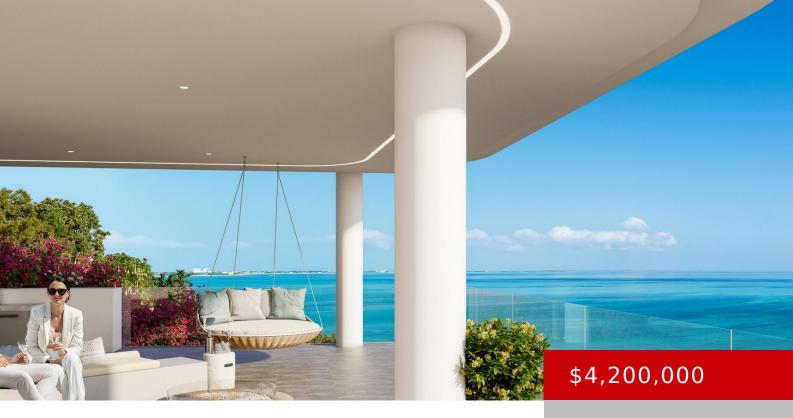

### THE SUMMIT - BLUE MOUNTAIN OCEAN VIEW

https://kwturksandcaicos.com

Summit Lot 9 – at some 125â\\ above sea level, and with 180 degree ocean views – is an extra-large, sunset-facing estate lot with especially dramatic natural topography. As a result, developer Latitude 22 has created two premium Summit \\ \( \bar{0}\\ \] Curve\( \bar{0}\\ \] villa designs \( \bar{0}\\ \] one 4 bedroom and the other 5 bedroom \( \bar{0}\\ \] to incorporate a [...]

# **Building Details**

Foundation: Other - See

Remarks

View: Ocean View

**Construction:** Block,Brick,Concrete,Siding,Steel,Other - See

Remarks