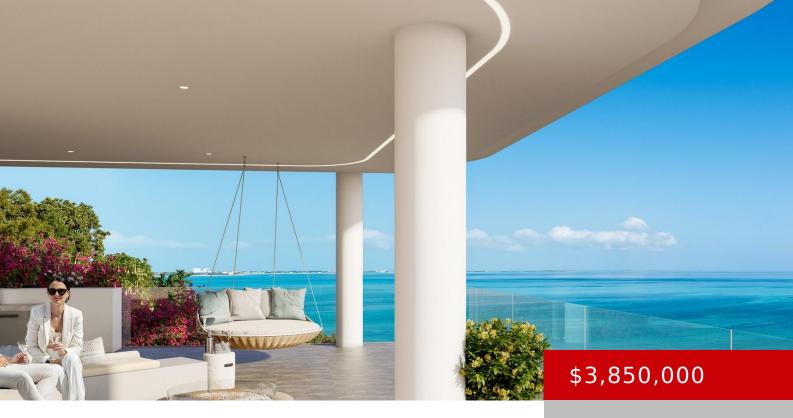

### THE SUMMIT - BLUE MOUNTAIN OCEAN VIEW

https://kwturksandcaicos.com

Summit Lot 9 – at some 125â above sea level, and with 180 degree ocean views – is an extra-large, sunset-facing estate lot with especially dramatic natural topography. As a result, developer Latitude 22 has created two premium Summit â curveâ villa designs â one 4 bedroom and the other 5 bedroom â to incorporate a [...]

# **Building Details**

Foundation: Other - See

Remarks

View: Ocean View

**Construction:** Block,Brick,Concrete,Siding,Steel,Other - See

Remarks