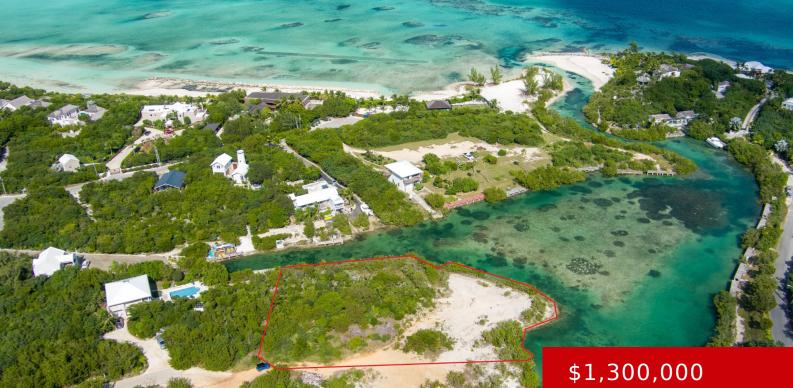

#### **THOMPSON COVE - POINT LOT**

https://kwturksandcaicos.com

430 feet of Thompson Cove water frontage. Home lots on the water are rare. Finding .85 acres of land with 430 feet of waterfrontage is 'exceptionally rare'. Thompson Cove has established itself as one of the best managed communities on Providenciales and this private parcel is one of the finest lots within this well planned [...]

# **Building Details**

View: Canal Front, Salina, Waterfront, Marina, Lake Front