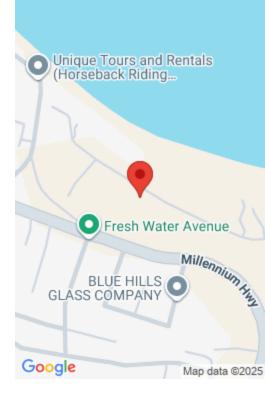

### THOMPSON COVE VACANT LAND

https://kwturksandcaicos.com

Discover a rare opportunity to own a 1.15-acre parcel in the coveted Thompson Cove community. This homesite is located just one row back from the stunning North shores of Providenciales. With 111.15 feet of road frontage and convenient beach access directly in front via the property line of beachfront Parcel 7, this property offers the [...] • Vacant Land (Res/Unzoned)