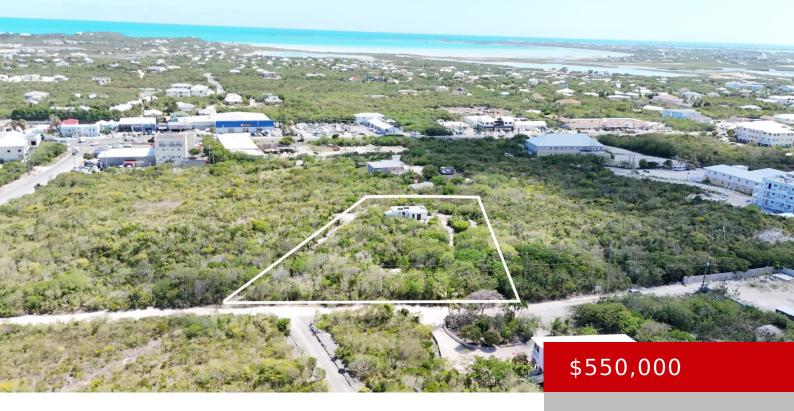

#### **TURTLE COVE 15**

https://kwturksandcaicos.com

Located on one of the Hillsides in the Turtle Cove area. This Oceanview 0.98 residential lot enjoys a high elevation and ocean views towards the south side of Providenciales. The Land is located in the area known as Turtle Cove with its Marina, restaurants and the new Loren Resort at Turtle Cove. The land would [...]

### **Basics**

**Type:** Vacant Land (Res/Unzoned)

Lot size: 42689 acres Island: Providenciales

**Date Listed:** 2025-05-10T00:00:00

**Status:** Active

**Currency:** USD

Sale or Rent: For Sale

MLS ID: 2500408

# **Building Details**

View: Garden View, Hilltop, Ocean View