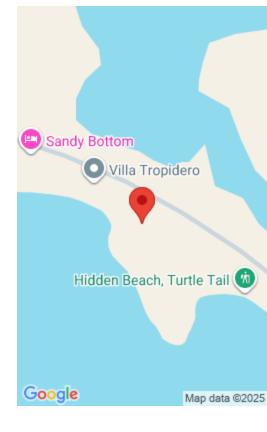

#### **TURTLE TAIL BEACHFRONT LOT 173**

https://kwturksandcaicos.com

The Sanctuary on Emerald Peninsula is part of the Emerald Bay Collection located in the most prestigious section of Turtle Tail. Estate Lot 173 represents a rare opportunity to own a 1.63-acre beachfront lot with an unprecedented 287 feet. of beachfront, western sunset exposure, and stunning southern views of the magnificent Caicos Bank's turquoise waters. [...]