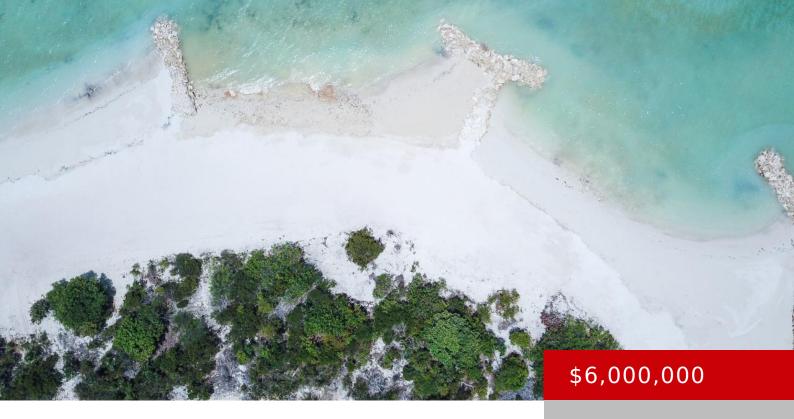

#### **TURTLE TAIL BEACHFRONT LOT 173**

https://kwturksandcaicos.com

The Sanctuary on Emerald Peninsula is part of the Emerald Bay Collection located in the most prestigious section of Turtle Tail. Estate Lot 173 represents a rare opportunity to own a 1.63-acre beachfront lot with an unprecedented 287 feet. of beachfront, western sunset exposure, and stunning southern views of the magnificent Caicos Bank's turquoise waters. [...]