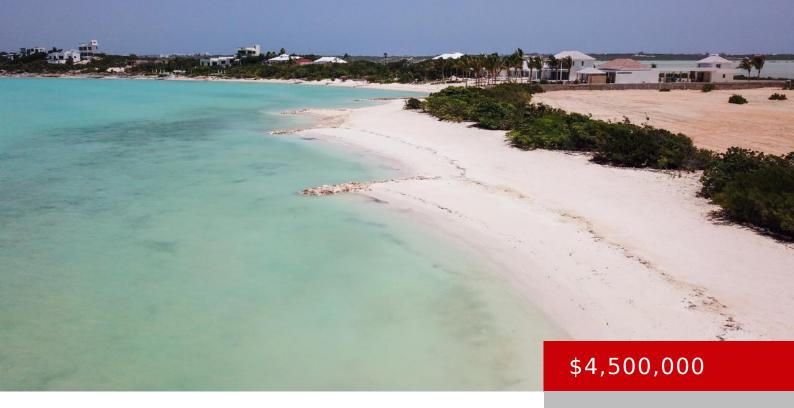

## **TURTLE TAIL BEACHFRONT LOT 174**

https://kwturksandcaicos.com

The Sanctuary on Emerald Peninsula is part of the Emerald Bay Collection located in the most prestigious section of Turtle Tail. Estate Lot 174 represents a rare opportunity to own a 1.52-acre site with an unprecedented 122 feet. of beachfront, western sunset exposure, and stunning southern views of the magnificent Caicos Bank's turquoise waters. A [...]