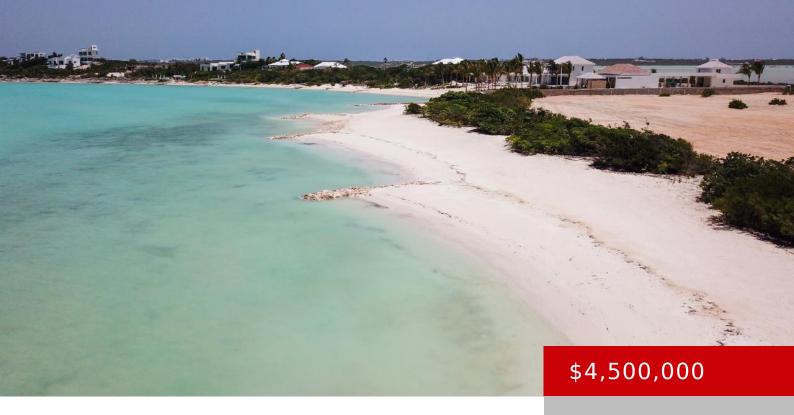

## **TURTLE TAIL BEACHFRONT LOT 175**

https://kwturksandcaicos.com

The Sanctuary on Emerald Peninsula is part of the Emerald Bay Collection located in the most prestigious section of Turtle Tail. Estate Lot 175 represents a rare opportunity to own a 1.52-acre site with an unprecedented 132 feet. of beachfront, western sunset exposure, and stunning southern views of the magnificent Caicos Bank's turquoise waters. A [...]