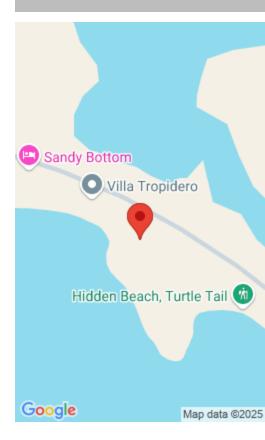

### **TURTLE TAIL BEACHFRONT LOT 3**

https://kwturksandcaicos.com

Introducing Estate Lot 3 at The Sanctuary on Emerald Peninsula â[] a spectacular jewel in the exclusive Emerald Bay Collection, nestled within the most coveted stretch of Turtle Tail. This 1.06acre beachfront paradise offers a once-in-a-lifetime opportunity to own 75 feet of unspoiled shoreline, with dazzling southern views across the shimmering Caicos Banks and front-row [...]