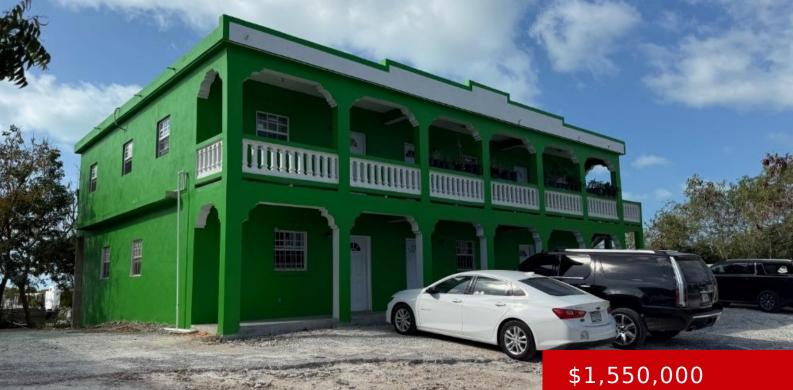

**TWO APPARTMENT BUILDINGS -11 UNITS 621** https://kwturksandcaicos.com

Prime Investment Opportunity â Multi-Apartment Complex Discover an exceptional investment opportunity in the heart of Providenciales. This multi-building apartment complex, conveniently located on Leeward Highway, is just a 3-minute drive to Grace Bay and offers a strong annual ROI of 12% making it a rare find in todayâ smarket. The property consists of 11 rental [...]

- Multi-Family 4
- Active
- 6750 sq ft

#### Basics

Type: Multi-Family 4+ Area: 6750 sq ft Year built: 2018 Island: Providenciales Date Listed: 2025-03-24T00:00:00 Status: Active Lot size: 16553 acres Currency: USD Sale or Rent: For Sale MLS ID: 2500259

## **Building Details**

Construction: Block,Concrete,Steel

View: Ocean View,Leeward Highway

## **Amenities & Features**

Style: 2 Storey