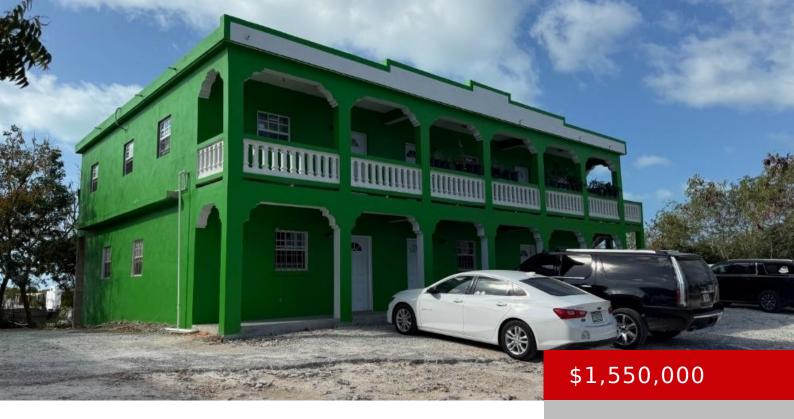

#### **TWO APPARTMENT BUILDINGS -11 UNITS 621**

https://kwturksandcaicos.com

Prime Investment Opportunity â Multi-Apartment Complex Discover an exceptional investment opportunity in the heart of Providenciales. This multi-building apartment complex, conveniently located on Leeward Highway, is just a 3-minute drive to Grace Bay and offers a strong annual ROI of 12% making it a rare find in todayâ market. The property consists of 11 rental [...]

#### **Basics**

**Type:** Multi-Family 4+

**Area: 6750** sq ft **Year built:** 2018

**Island:** Providenciales

**Date Listed:** 2025-03-24T00:00:00

Status: Active

Lot size: 16553 acres

**Currency: USD** 

# **Building Details**

Construction: Block, Concrete, Steel View: Ocean View, Leeward Highway

## **Amenities & Features**

**Style:** 2 Storey

Call us now

Phone: (649)-946-5945 Email: sales@kw.tc

Address: Turks & Caicos Islands