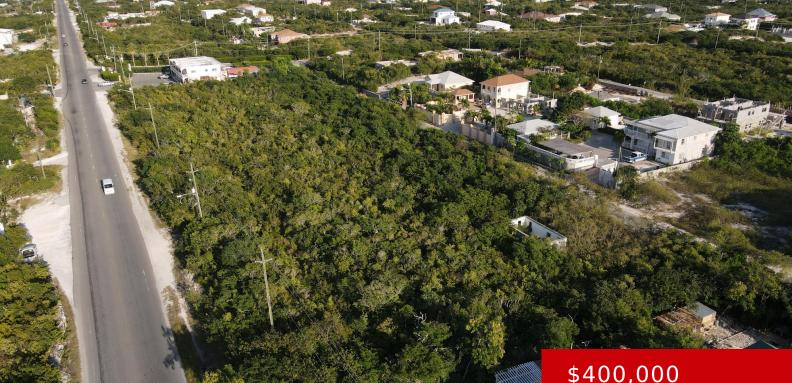

## **VACANT LAND LEEWARD HIGHWAY 56**

https://kwturksandcaicos.com

COMMERCIAL LEEWARD HIGHWAY COMMERCIAL HIGHWAY LOT 0.46 Acre lot zoned commercial/ mixed on the Leeward highway in a growing community. One of the few parcels of land zoned for commercial use in this section of the Highway. Potential views of both the north and south shores and dual entrances to the property. This property is [...]