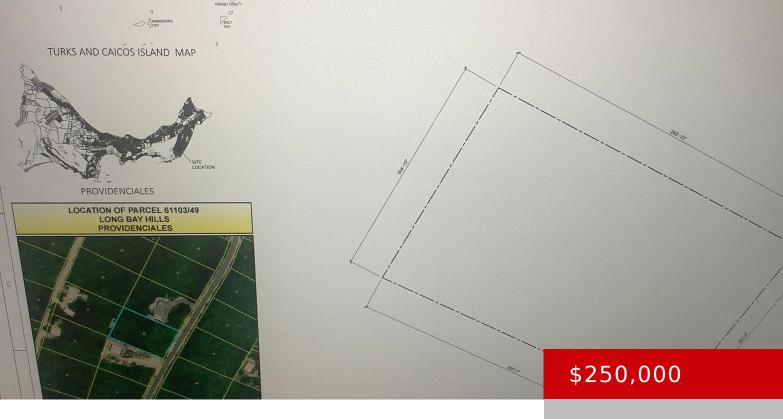

### **VACANT LOT - LONGBAY HIGHWAY**

https://kwturksandcaicos.com

This .376 acre Vacant lot with great location off LongBay Highway (one lot back with dedicated access) is located in the fast the developing area of the LongBay subdivision near the popular South Bank development and close to LongBay beach.ð

### **Basics**

Type: Vacant Land (Res/Unzoned)

Lot size: 16379 acres

**Island:** Providenciales

**Date Listed:** 2024-09-12T00:00:00

Status: Active

**Currency: USD** 

Sale or Rent: For Sale