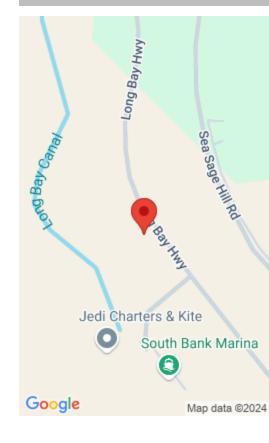

### **VACANT LOT - LONGBAY HIGHWAY**

https://kwturksandcaicos.com

This .376 acre Vacant lot with great location off LongBay Highway (one lot back with dedicated access) is located in the fast the developing area of the LongBay subdivision near the popular South Bank development and close to LongBay beach.ð

### **Basics**

Type: Vacant Land (Res/Unzoned)

Lot size: 16379 acres

**Island:** Providenciales

**Date Listed:** 2024-09-12T00:00:00

Status: Active

**Currency: USD** 

Sale or Rent: For Sale