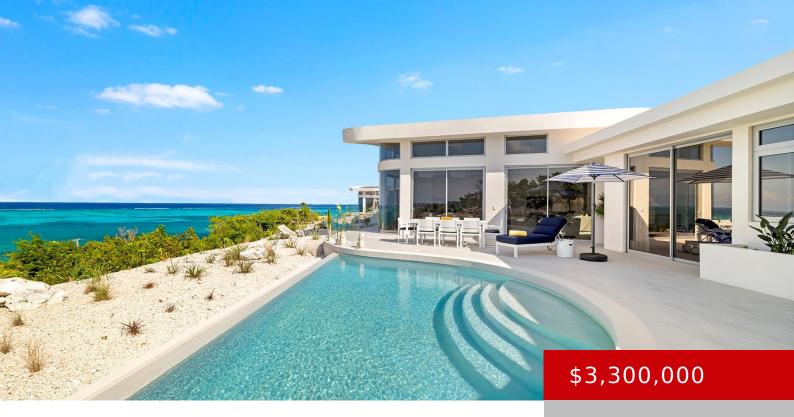

# VILLA 2 - THE SUMMIT - BLUE MOUNTAIN OCEAN VIEW

https://kwturksandcaicos.com

Welcome to Summit Villa 2, an exquisite estate occupying a spacious private lot in one of the most sought-after locations in Providenciales. At some 94â above sea level, and with 180-degree ocean views from both its Great Room and each of its 3 (or 4) ensuite bedrooms, Villa 2 delivers indoor/outdoor Island living personifying refined [...]

- 4 heds
- 5 haths
- Single Family Home
- Active
- 6793 sq ft

#### **Basics**

**Type:** Single Family Home

Bedrooms: 4 beds

Half baths: 1 half bath Lot size: 15246 acres

**Currency: USD** 

Subdivision: The Summit

**Date Listed:** 2024-03-21T00:00:00

**Status:** Active

Bathrooms: 5 baths

**Area: 6793** sq ft

Year built: 2026

**Island:** Providenciales

Sale or Rent: For Sale

**MLS ID:** 2400323

## **Building Details**

Foundation: Other - See

Remarks

View: Ocean View

**Construction:** Block,Brick,Concrete,Siding,Steel,Other - See

Remarks