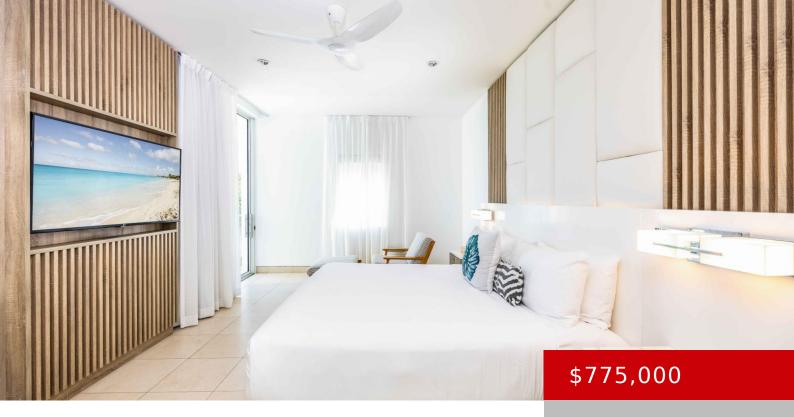

#### WYMARA RESORT STUDIO

https://kwturksandcaicos.com

Suite 1310 is on the located on the third floor of the oceanfront buildings at Wymara. This beautifully designed studio covers an impressive 672 square feet, with a luxurious king-size bed, a modern frosted glass shower, functional kitchenette, cozy indoor sitting area, a spacious desk, and a charming café-style dining table for two. The inviting [...]