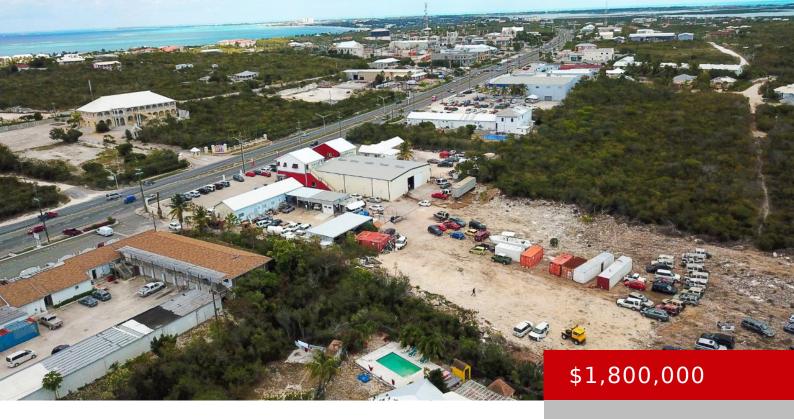

## 1089 1089 LEEWARD HIGHWAY

https://kwturksandcaicos.com

A unique commercial property comprising 1.63 acres and boasting 117 linear feet along Leeward Highway, conveniently located between Downtown and Turtle Cove. Adjacent to Suzie Turn, the property is central, high visibility and easily accessible. Currently in use as a car dealership, but zoned for both commercial and apartment development, this property presents as both [...]

- Building and Land
- Active
- 2500 sq ft

## **Basics**

Category: Building and Land

**Area: 2500** sq ft **Year built:** 2000

**Island:** Providenciales

**Date Listed:** 2024-06-30T00:00:00

**Status:** Active

Lot size: 71000 acres

**Currency:** USD