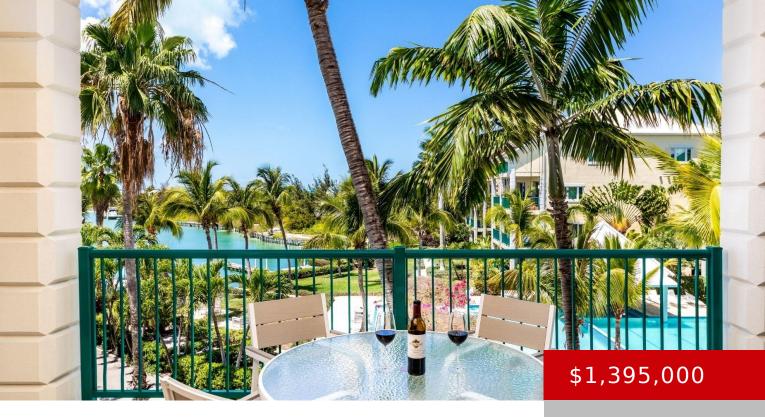

# E12 THE YACHT CLUB

https://kwturksandcaicos.com

Welcome to E12 The Yacht Club a luxurious 1,845 square foot residential condominium located on the waterfront at Turtle Cove Marina in this exclusive area of Providenciales and a short walk to Grace Bay Beach and the immaculate snorkeling of Smithâ Reef. This 2 bed, 2 bath property has been recently renovated with elegantly designed [...]

# **Building Details**

Foundation: Slab View: Garden View, Waterfront, Marina

## **Miscellaneous**

Monthly Assessment: \$1,844

Status: Active Bathrooms: 2 baths Area: 1845 sq ft Currency: USD Lot: 50 Sale or Rent: For Sale MLS ID: 2500387

Construction: Block,Concrete

Style: 1 Storey